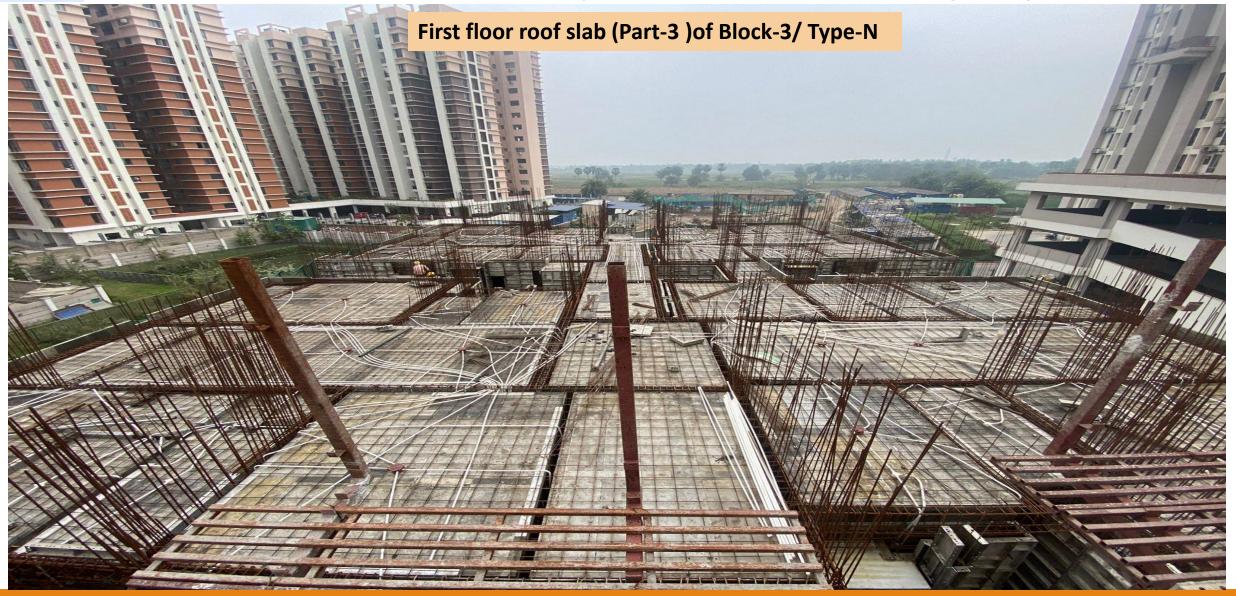

Foundation Work: Excavation completed.

Pedestal and grade beam 85% completed.

Column up to roof slab 75% completed.

- Second floor roof slab (Part-02) casing completed in Block-3/Type-N.
- Third floor roof slab (Part-02) Mivan shuttering and reinforcement placing work is in progress in Block-3/Type-N.
- First floor roof slab (part-03) Mivan shuttering and reinforcement placing work is in progress in Block-3/Type-N.
- Brick Work 95% and earth filling work is 50% Completed up to plinth level in Block-3/ Type-N.
- Tiles work, Door shutter fixing, False ceiling work are completed. Painting and wiring work are in progress in model/sample flat. Pedestal and grade beam for swimming pool:100% completed.
- Column up to roof slab 95% completed and shuttering work is in progress for swimming pool.