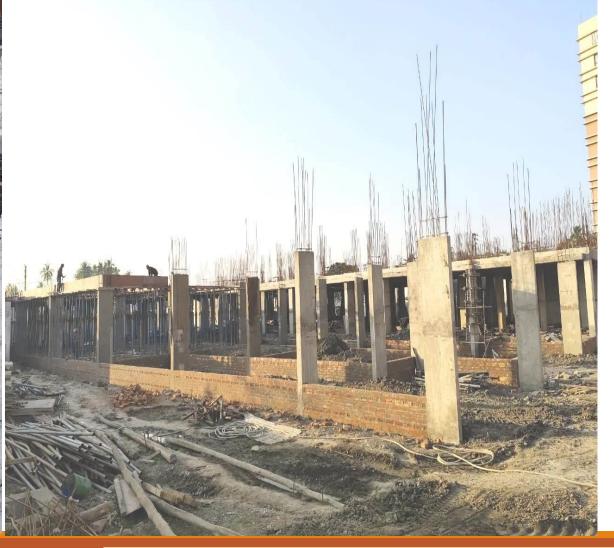

Pedestal and grade beam100% completed.

**Excavation work 85% completed** 

PCC work 65% completed.

Column up to roof slab 95% completed and Shuttering work is in progress for slab. Brick Work 75% and earth filling work is 50% Completed up to plinth level.