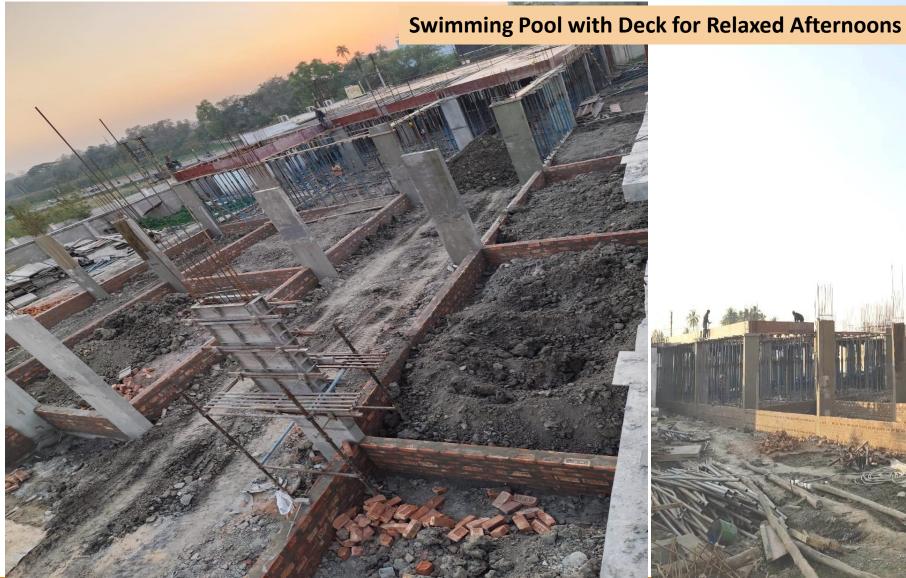

Foundation Work: Excavation completed.

Pedestal and grade beam 85% completed.

Column up to roof slab 75% completed.

- Second floor roof slab (Part-02) casing completed in Block-3/Type-N.
- Third floor roof slab (Part-02) Mivan shuttering and reinforcement placing work is in progress in Block-3/Type-N.
- First floor roof slab (part-03) Mivan shuttering and reinforcement placing work is in progress in Block-3/Type-N.
- Brick Work 95% and earth filling work is 50% Completed up to plinth level in Block-3/ Type-N.
- Tiles work, Door shutter fixing, False ceiling work are completed. Painting and wiring work are in progress in model/sample flat. Pedestal and grade beam for swimming pool:100% completed.
- Column up to roof slab 95% completed and shuttering work is in progress for swimming pool.