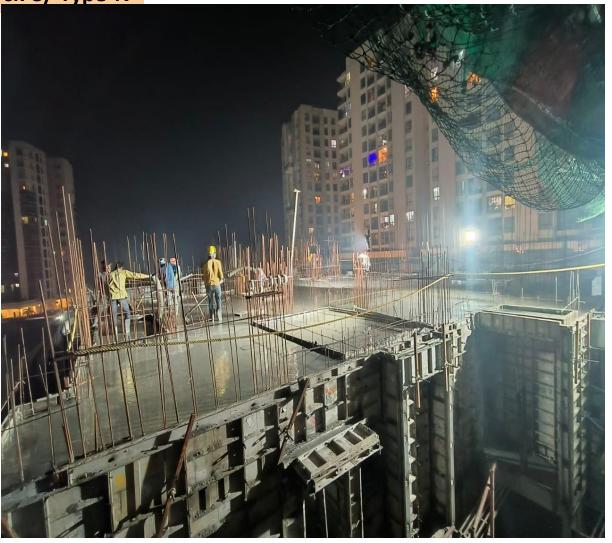

m 85% completed.

Column up to roof slab 75% completed.

- Second floor roof slab (Part-02) casing completed in Block-3/Type-N.
- Third floor roof slab (Part-02) Mivan shuttering and reinforcement placing work is in progress in Block-3/Type-N.
- First floor roof slab (part-03) Mivan shuttering and reinforcement placing work is in progress in Block-3/Type-N.
- Brick Work 95% and earth filling work is 50% Completed up to plinth level in Block-3/ Type-N.
- Tiles work, Door shutter fixing, False ceiling work are completed. Painting and wiring work are in progress in model/sample flat. Pedestal and grade beam for swimming pool:100% completed.
- Column up to roof slab 95% completed and shuttering work is in progress for swimming pool.

















Second floor (Part-2 )of Block-3/ Type-N