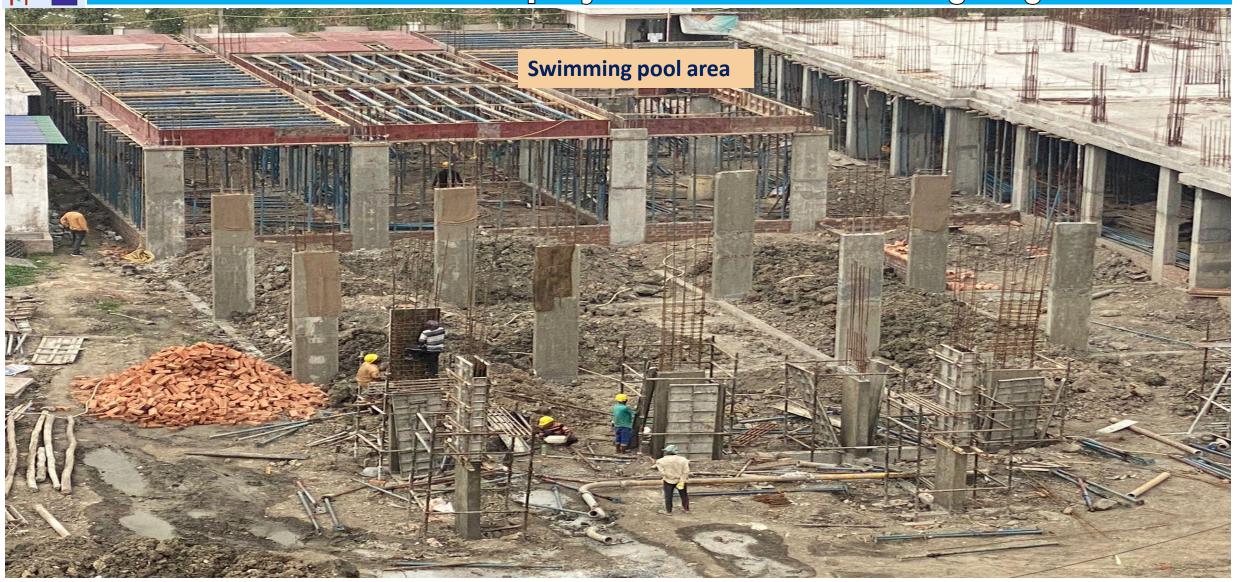

100% of Stilt/Ground floor slab casting completed in Block-1/Type-C. Fourth and fifth floor roof slab (part-01) completed in Block-3/Type-N.

1. SWIMMING POOL

2. UNDER GROUND

WATER RESERVOIR

Sixth floor roof slab (part-01) Mivan shuttering and reinforcement placing work is in progress in Block-3/Type-N.

Foundation Work: Excavation completed.

Pedestal and grade beam 85% completed.

Column up to roof slab 75% completed.

- Second floor roof slab (Part-02) casing completed in Block-3/Type-N.
- Third floor roof slab (Part-02) Mivan shuttering and reinforcement placing work is in progress in Block-3/Type-N.
- First floor roof slab (part-03) Mivan shuttering and reinforcement placing work is in progress in Block-3/Type-N.
- Brick Work 95% and earth filling work is 50% Completed up to plinth level in Block-3/ Type-N.
- Tiles work, Door shutter fixing, False ceiling work are completed. Painting and wiring work are in progress in model/sample flat. Pedestal and grade beam for swimming pool:100% completed.
- Column up to roof slab 95% completed and shuttering work is in progress for swimming pool.