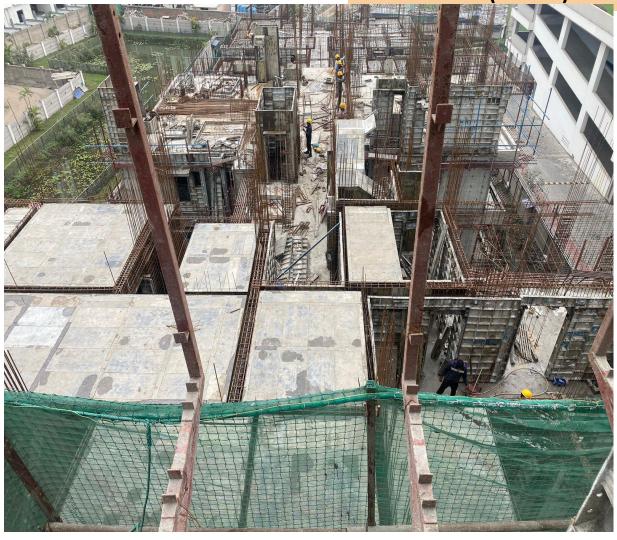

100% of Stilt/Ground floor slab casting completed in Block-1/Type-C. Fourth and fifth floor roof slab (part-01) completed in Block-3/Type-N.

1. SWIMMING POOL

2. UNDER GROUND

WATER RESERVOIR

Sixth floor roof slab (part-01) Mivan shuttering and reinforcement placing work is in progress in Block-3/Type-N.

Foundation Work: Excavation completed.

Pedestal and grade beam 85% completed.

Column up to roof slab 75% completed.

- Second floor roof slab (Part-02) casing completed in Block-3/Type-N.
- Third floor roof slab (Part-02) Mivan shuttering and reinforcement placing work is in progress in Block-3/Type-N.
- First floor roof slab (part-03) Mivan shuttering and reinforcement placing work is in progress in Block-3/Type-N.
- Brick Work 95% and earth filling work is 50% Completed up to plinth level in Block-3/ Type-N.
- Tiles work, Door shutter fixing, False ceiling work are completed. Painting and wiring work are in progress in model/sample flat. Pedestal and grade beam for swimming pool:100% completed.
- Column up to roof slab 95% completed and shuttering work is in progress for swimming pool.